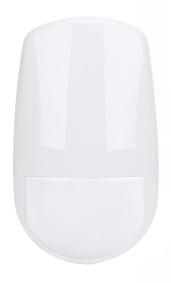

#### **Technical Parameters for PIR Sensor**

- · Detection range: 8-12m
- Transmission frequency: 315MHz
- Quiescent current: ≤60uA
- Alarm current: ≤20mA
- · Operating temperature: -20°C~55°C
- Relative humidity: 10~93%