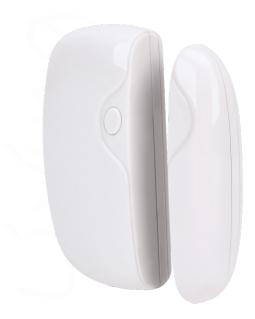

### Technical Parameters for Door Sensor

- Power Supply: 12V (23A Battery x 1pc)
- Static Current: <35 uA
- · Alarm Current: <10 uA
- Transmitting Distance: <80m (in open area)
- · Radio Frequency: 315MHZ or 433.92 MHZ(±75MHZ)
- · Housing Material: ABS plastic
- · Operating Temperature: Temperature -10°C~+55°C
- · Relative Humidity: <80% (no-condensing)