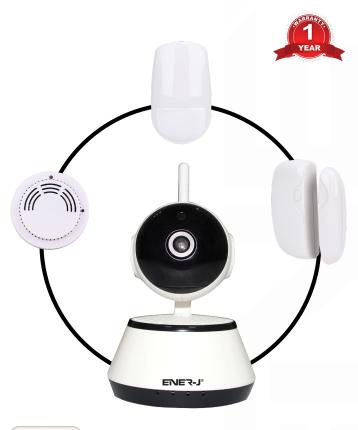

# Wifi Indoor IP Camera with Motion Sensor, 2 way Audio and Night Vision

Download Our App

ENERJ

An ideal Smart Home Security Kit for Small Homes and Flats. Includes Indoor IP Camera which is tillable 360 degrees and with 2 ways audio and motion Sensor Alarm, Door Contact Sensors, PIR Motion Sensor and Smoke Detector. You can add up to 3 PIR Sensors, 2 Door Contacts and 2 Smoke Sensors within 10-15 meter range of the Indoor Camera which acts as a Hub.

### Technical Parameters for Smoke Detector

- Working voltage: DC12V
- Static current: ≤10uA
- · Alarm current: ≤15mA
- Working temperature: -10°C~+50°C
- · Working humidity: ≤95%RH
- Detecting area: 15m²

#### **Technical Parameters for PIR Sensor**

- · Detection range: 8-12m
- Transmission frequency: 315MHz
- Quiescent current: ≤60uA
- Alarm current: ≤20mA
- · Operating temperature: -20°C~55°C
- Relative humidity: 10~93%

### Technical Parameters for Door Sensor

- Power Supply: 12V (23A Battery x 1pc)
- Static Current: <35 uA
- · Alarm Current: <10 uA
- Transmitting Distance: <80m (in open area)
- · Radio Frequency: 315MHZ or 433.92 MHZ(±75MHZ)
- · Housing Material: ABS plastic
- · Operating Temperature: Temperature -10°C~+55°C
- · Relative Humidity: <80% (no-condensing)