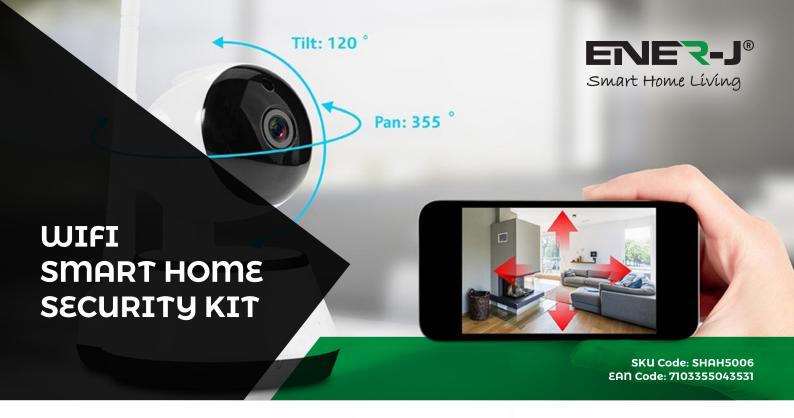

# Wifi Indoor IP Camera with Motion Sensor, 2 way Audio and Night Vision

Download Our App

ENERJ

An ideal Smart Home Security Kit for Small Homes and Flats. Includes Indoor IP Camera which is tillable 360 degrees and with 2 ways audio and motion Sensor Alarm, Door Contact Sensors, PIR Motion Sensor and Smoke Detector. You can add up to 3 PIR Sensors, 2 Door Contacts and 2 Smoke Sensors within 10-15 meter range of the Indoor Camera which acts as a Hub.

## Technical Parameters of Indoor IP Camera

- Acts as a Hub to other external Sensors. Also has in-built motion sensor detection Alarm
- · 780P (1280x720 pixels) and high definition H.264
- · ONVIF compatible
- · Has a slot for up to 64G Micro TF Card for storage
- Two Way Audio
- · IR-Cut and Night Vision