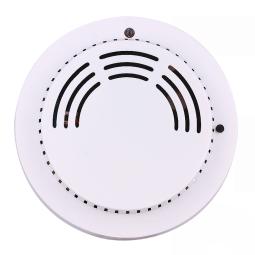

### Technical Parameters for Smoke Detector

- Working voltage: DC12V
- Static current: ≤10uA
- · Alarm current: ≤15mA
- Working temperature: -10°C~+50°C
- · Working humidity: ≤95%RH
- Detecting area: 15m²