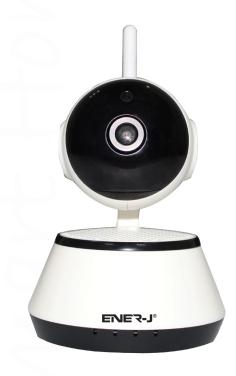

## Technical Parameters of Indoor IP Camera

- Acts as a Hub to other external Sensors. Also has in-built motion sensor detection Alarm
- · 780P (1280x720 pixels) and high definition H.264
- · ONVIF compatible
- · Has a slot for up to 64G Micro TF Card for storage
- Two Way Audio
- · IR-Cut and Night Vision